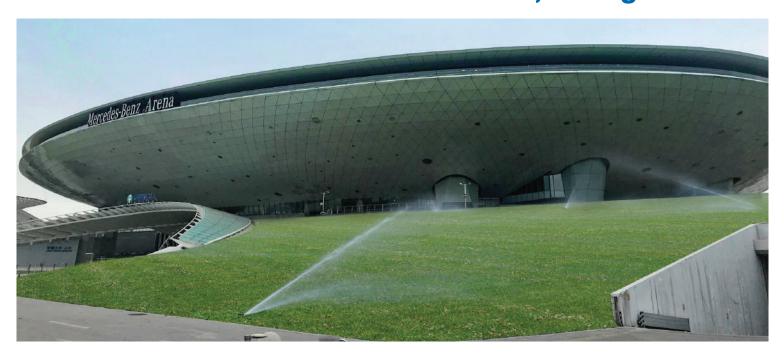

### **Project overview**

The Mercedes-Benz Arena is a premier live entertainment venue in Shanghai, China. With cutting edge technology and amenities, the Mercedes-Benz arena is home to some of the most popular events in China with over 5.2 million visitors annually.

During the design process, the landscape architect recognized the existence of multiple small to mid-size areas with varied landscape characteristics. To improve the water efficiency of the system, the designer utilized the K-Rain MiniPro™ Gear Driven Rotors instead of traditional pop-up sprays in these segments. Available in three different pop-up heights with easy arc adjustment setting, these rotors helped achieve the water-saving results the team was seeking.

For the contractor, using a rotor that is flexible and capable of covering an area of 18' to 36' was significant for this project. After a quick and effective installation, landscape management enjoyed the irrigation performance and that these areas are now practically maintenance free, while visitors enjoyed the healthy landscape.